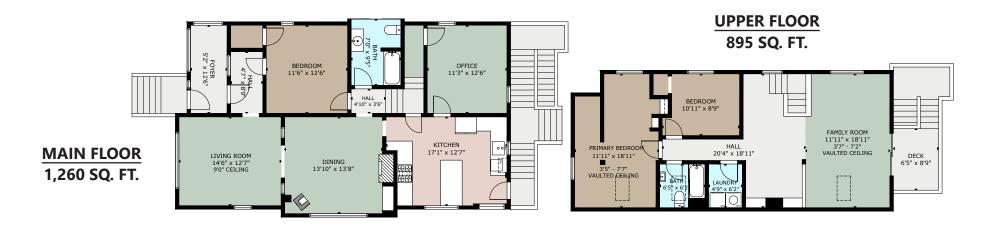

## **1652 BEGBIE STREET**

|       | FINISHED | UNFINISHED | CRAWL SPACE | CARPORT | DECK / PATIO | WORKSHOP |
|-------|----------|------------|-------------|---------|--------------|----------|
| MAIN  | 1260     | -          | -           | 363     | -            | -        |
| UPPER | 895      | -          | -           | -       | 118          | -        |
| LOWER | 840      | 98         | N/A         | -       | 539          | 181      |
| TOTAL | 2995     | 98         | N/A         | 363     | 657          | 181      |